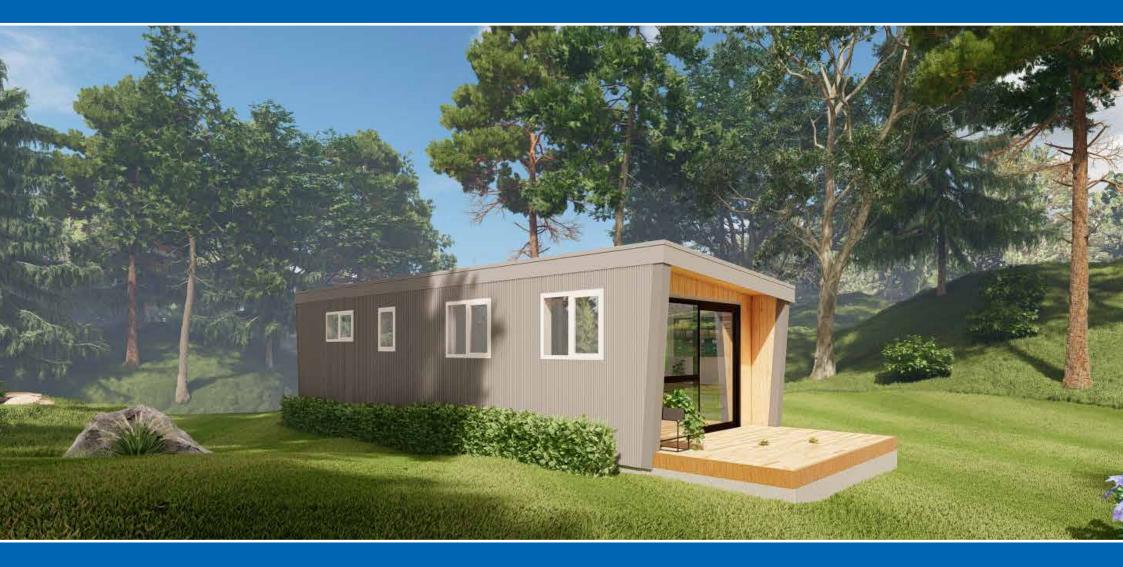

### SPECIFICATIONS

9.4m x 3.4m

32m<sup>2</sup>

#### Decks optional

*Piha* is a compact self contained unit perfect for young couples, retired living or as quality holiday accomodation.