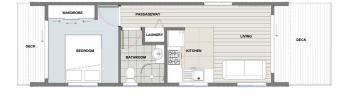

www.novature.co.nz

### SPECIFICATIONS

9.4m x 3.4m

32m<sup>2</sup>

#### Decks optional

*Piha* is a compact self contained unit perfect for young couples, retired living or as quality holiday accomodation.

## FLOORPLANS

1 Bedroom, 1 Bathroom, Laundry



# STANDARD FEATURES

- Solid Galvanised Steel Chassis Trailer
- Sustainable timber construction
- Full 7mm exterior plywood shear bracing skin
- NZ Construction code compliant
- Colorsteel Cladding
- Fully Insulated walls, ceiling and underfloor
- Grooved interior wall lining, smooth ceiling linings
- NZ Standards Double glazed Aluminium Joinery
- Certified Electrical with 32amp caravan connection
- Gas Califont Hotwater, Plumbed ready to connect
- High quality Melamine Kitchen cabinets with Laminate bench tops and stainless steel sink.
- Electric underbench Oven and 2 burner Cooktop
- Rangehood and Splashback
- Full bathroom with dual flush toilet, vanity, 1200x900mm modular shower, towel rails, mirror, mixer taps and extractor fan.
- Fully painted interior
- Carpet and Vinyl Flooring
-