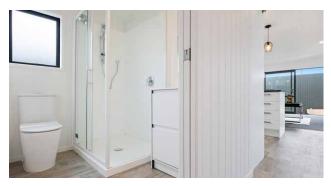

# STANDARD FEATURES

- Solid Galvanised Steel Chassis Trailer
- Sustainable timber construction
- Full 7mm exterior plywood shear bracing skin
- NZ Construction code compliant
- Colorsteel Cladding
- Fully Insulated walls, ceiling and underfloor
- Grooved interior wall lining, smooth ceiling linings
- NZ Standards Double glazed Aluminium Joinery
- Certified Electrical with 32amp caravan connection
- Gas Califont Hotwater, Plumbed ready to connect
- High quality Melamine Kitchen cabinets with Laminate bench tops and stainless steel sink.
- Electric underbench Oven and 2 burner Cooktop
- Rangehood and Splashback
- Full bathroom with dual flush toilet, vanity, 1200x900mm modular shower, towel rails, mirror, mixer taps and extractor fan.
- Fully painted interior
- Carpet and Vinyl Flooring
- LED Lights to interior and exterior